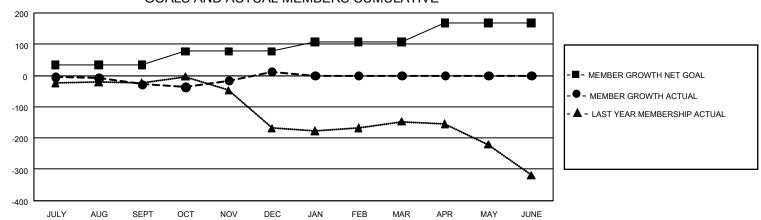

## GMT Constitutional Area 8, Group C

REPORT DOES NOT INCLUDE CLUBS IN UNDISTRICTED AREAS.

| Clubs         |               |             |               | Members               |                       |                         |                                                    |  |
|---------------|---------------|-------------|---------------|-----------------------|-----------------------|-------------------------|----------------------------------------------------|--|
|               | RESULTS FOR   | R 2020-2021 |               | RESULTS FOR 2020-2021 |                       |                         |                                                    |  |
| QUARTER       | NEW CLUB GOAL | NEW CLUBS   | DROPPED CLUBS | QUARTER MEMBI         | ER GROWTH NET<br>GOAL | MEMBER GROWTH<br>ACTUAL | DROPPED<br>MEMBERS ACTUAL<br>(including transfers) |  |
| JULY/AUG/SEPT | 0             | 0           | 0             | JULY/AUG/SEPT         | 34                    | 56                      | 65                                                 |  |
| OCT/NOV/DEC   | 3             | 0           | 1             | OCT/NOV/DEC           | 43                    | 162                     | 114                                                |  |
| JAN/FEB/MAR   | 0             | 0           | 0             | JAN/FEB/MAR           | 31                    | 0                       | 0                                                  |  |
| APR/MAY/JUNE  | 9             | 0           | 0             | APR/MAY/JUNE          | 60                    | 0                       | 0                                                  |  |

## GOALS AND ACTUAL MEMBERS CUMULATIVE

| DROPPED CLUBS: 1 |     | 59 CLUBS OF 132 ADDED 1 OR MORE | GENDER DISTRIBUTION             |                |     |
|------------------|-----|---------------------------------|---------------------------------|----------------|-----|
|                  |     | NEW MEMBERS                     | MALE                            | 1,134 (54.97%) |     |
|                  |     |                                 | FEMALE                          | 929 (45.03%)   |     |
| DROPPED MEMBERS  |     |                                 |                                 | ,              |     |
| DECEASED         | 20  | CLICK HERE FOR CUMULATIVE       | TOTAL FAMILY UNIT MEMBERS       |                | 535 |
| CLUB CANCELLED   | 15  | MEMBERSHIP DATA                 | FAMILY MEMBERS PAYING HALF DUES |                |     |
| OTHER            | 144 |                                 |                                 |                | 277 |
| TOTAL            | 179 |                                 |                                 |                |     |