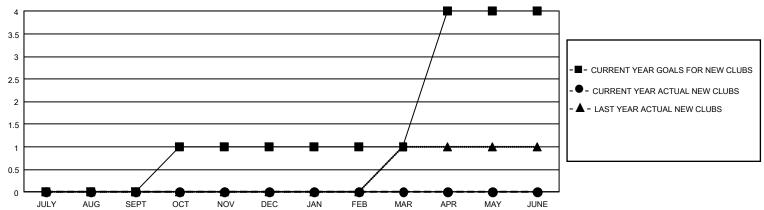

## GMT Constitutional Area 8, Group C

REPORT DOES NOT INCLUDE CLUBS IN UNDISTRICTED AREAS.

| Clubs         |               |             |               | Members               |                       |                         |                                                    |  |
|---------------|---------------|-------------|---------------|-----------------------|-----------------------|-------------------------|----------------------------------------------------|--|
|               | RESULTS FOR   | R 2020-2021 |               | RESULTS FOR 2020-2021 |                       |                         |                                                    |  |
| QUARTER       | NEW CLUB GOAL | NEW CLUBS   | DROPPED CLUBS | QUARTER MEMBI         | ER GROWTH NET<br>GOAL | MEMBER GROWTH<br>ACTUAL | DROPPED<br>MEMBERS ACTUAL<br>(including transfers) |  |
| JULY/AUG/SEPT | 0             | 0           | 0             | JULY/AUG/SEPT         | 34                    | 56                      | 65                                                 |  |
| OCT/NOV/DEC   | 3             | 0           | 1             | OCT/NOV/DEC           | 43                    | 162                     | 114                                                |  |
| JAN/FEB/MAR   | 0             | 0           | 0             | JAN/FEB/MAR           | 31                    | 0                       | 0                                                  |  |
| APR/MAY/JUNE  | 9             | 0           | 0             | APR/MAY/JUNE          | 60                    | 0                       | 0                                                  |  |

## GOALS AND ACTUAL NEW CLUBS CUMULATIVE